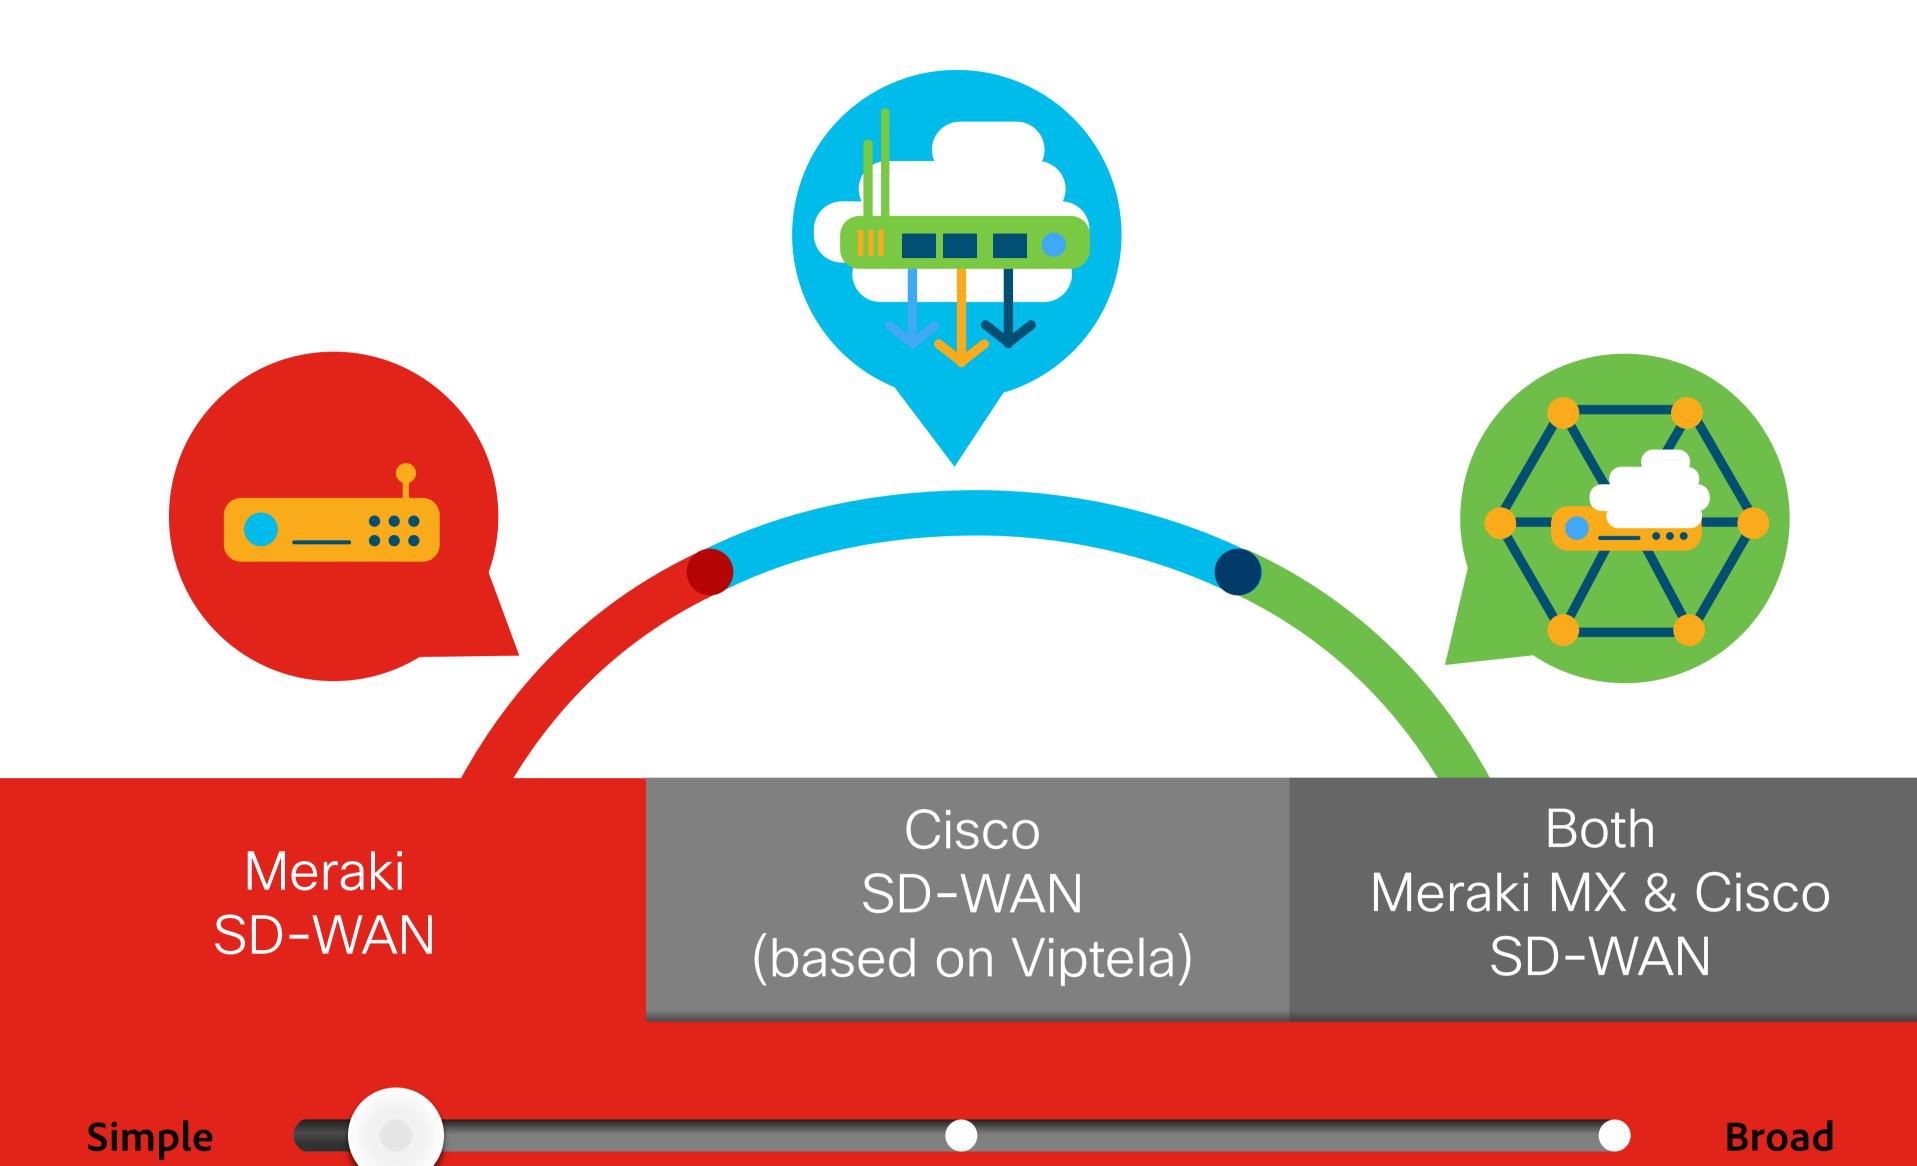

# Choosing the Right SD-WAN Solution

Cisco offers multiple SD-WAN solutions to support the new WAN needs of businesses.

**Simple** 

Broad

Explore the solution that's right for you.

Cisco SD-WAN (based on Viptela)

# Choosing the Right SD-WAN Solution

Cisco offers multiple SD-WAN solutions to support the new WAN needs of businesses.

# Choosing the Right SD-WAN Solution

**Broad** 

Cisco offers multiple SD-WAN solutions to support the new WAN needs of businesses.

Both Meraki & Cisco SD-WAN