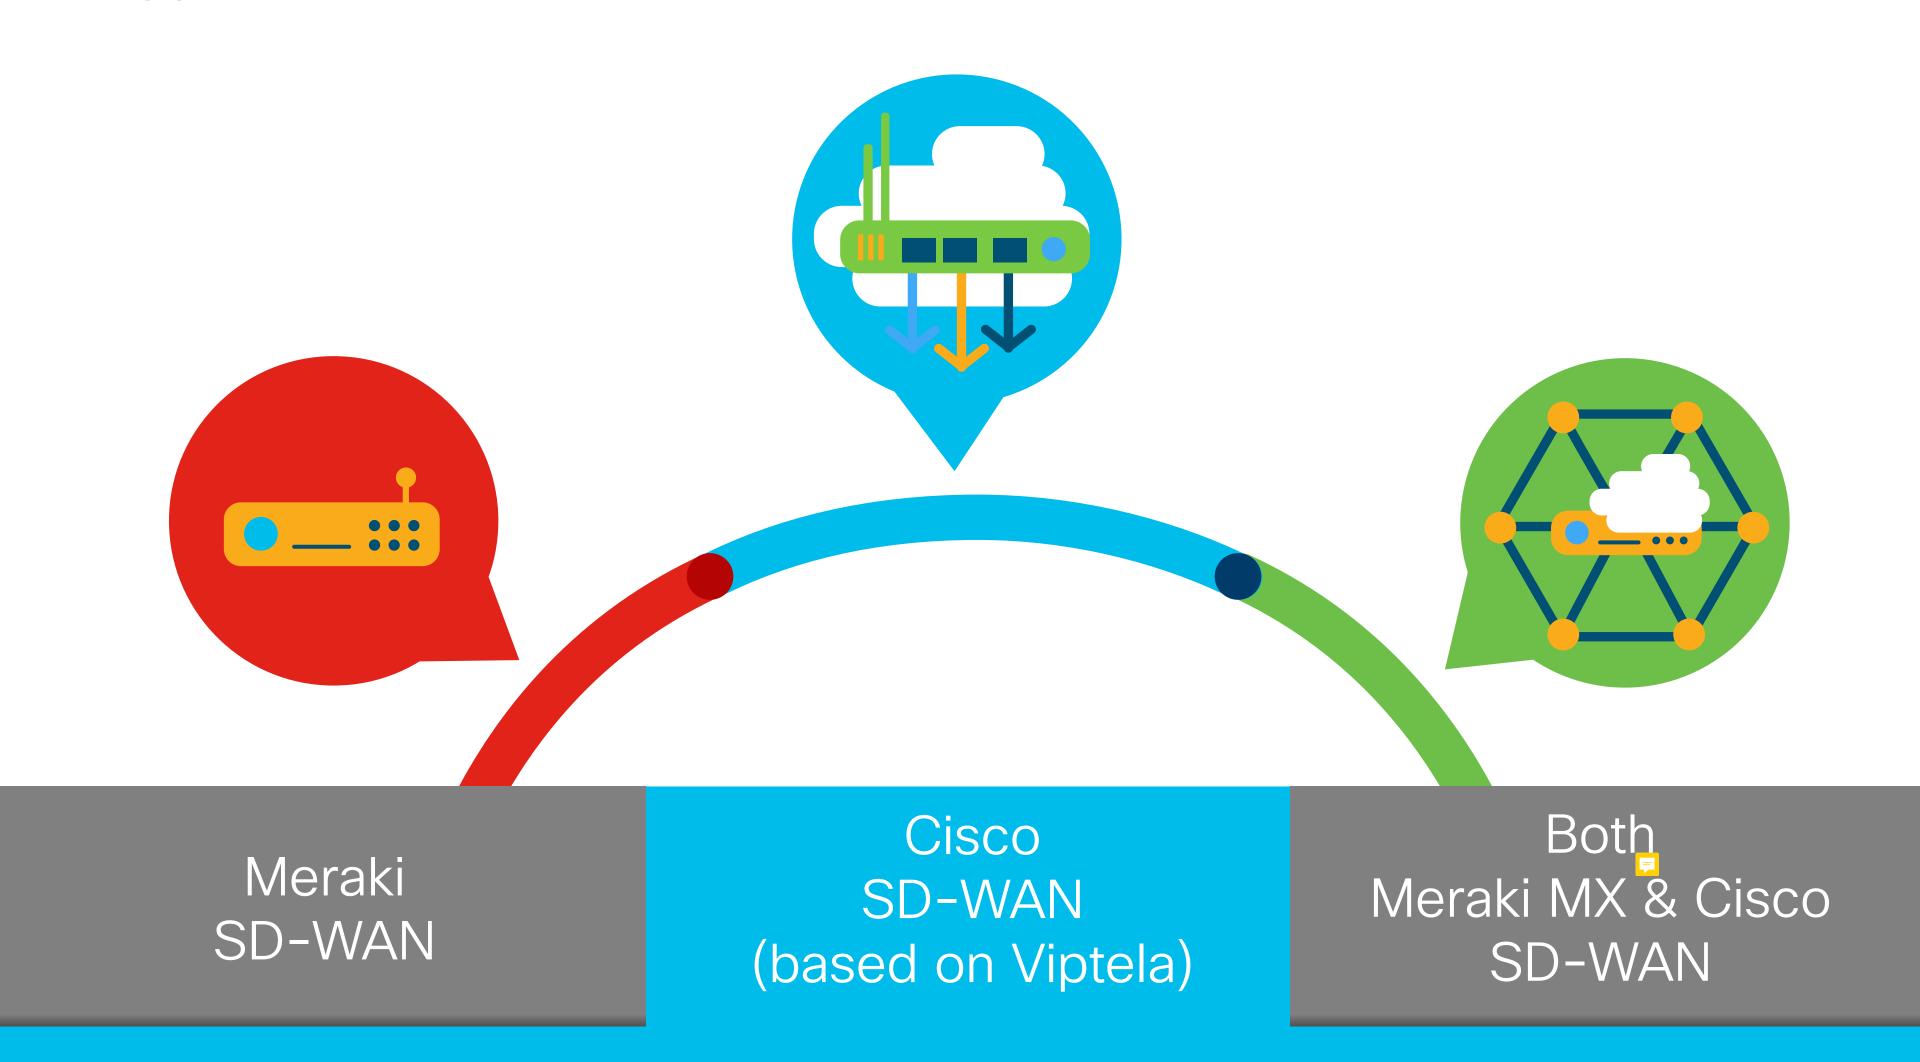

# Choosing the Right SD-WAN Solution

Cisco offers multiple SD-WAN solutions to support the new WAN needs of businesses.

**Simple** 

Broad

Explore the solution that's right for you.

Cisco SD-WAN (based on Viptela)

# Choosing the Right SD-WAN Solution

Cisco offers multiple SD-WAN solutions to support the new WAN needs of businesses.

# Choosing the Right SD-WAN Solution

**Broad** 

Cisco offers multiple SD-WAN solutions to support the new WAN needs of businesses.

Both Meraki & Cisco SD-WAN