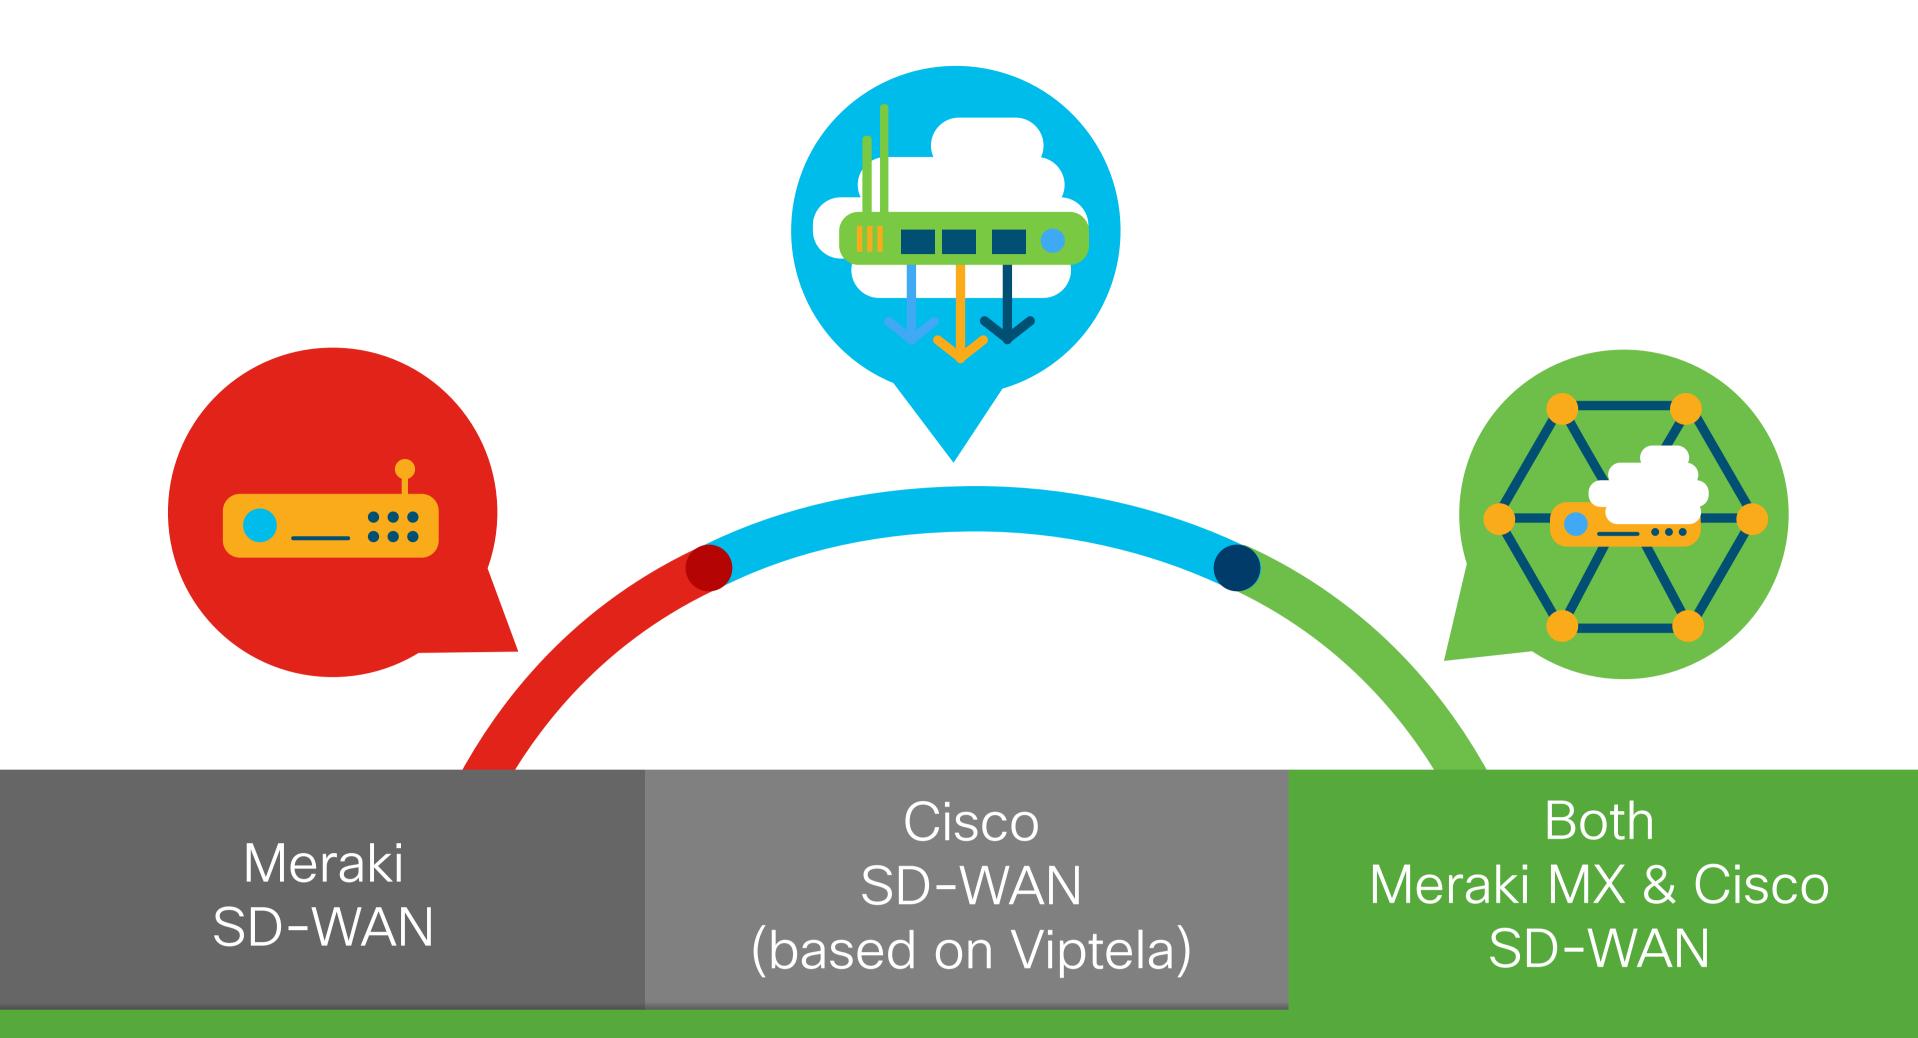

# Choosing the Right SD-WAN Solution

Cisco offers multiple SD-WAN solutions to support the new WAN needs of businesses.

**Simple** 

Broad

Explore the solution that's right for you.

Cisco SD-WAN (based on Viptela)

# Choosing the Right SD-WAN Solution

Cisco offers multiple SD-WAN solutions to support the new WAN needs of businesses.

### Meraki SD-WAN

# Choosing the Right SD-WAN Solution

**Broad** 

Cisco offers multiple SD-WAN solutions to support the new WAN needs of businesses.

Both Meraki & Cisco SD-WAN